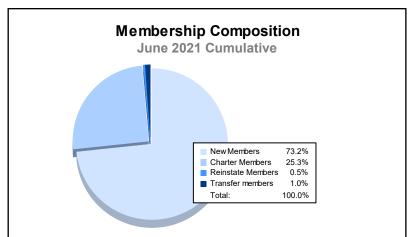

District O 5 As of June 2021 Cumulative

| Year      | New<br>Clubs | Dropped<br>Clubs | Gain/<br>Loss<br>Clubs | New<br>Members | Charter<br>Members | Reinstate<br>Members | Transfer<br>Members | Total<br>Member<br>Added | Total<br>Members<br>Dropped | Gain/<br>Loss<br>Members |
|-----------|--------------|------------------|------------------------|----------------|--------------------|----------------------|---------------------|--------------------------|-----------------------------|--------------------------|
| 2016-2017 | 1            | 0                | 1                      | 163            | 21                 | 1                    | 1                   | 186                      | 119                         | 67                       |
| 2017-2018 | 1            | 1                | 0                      | 78             | 28                 | 2                    | 6                   | 114                      | 169                         | -55                      |
| 2018-2019 | 1            | 4                | -3                     | 73             | 21                 | 3                    | 5                   | 102                      | 185                         | -83                      |
| 2019-2020 | 0            | 3                | -3                     | 44             | 0                  | 2                    | 5                   | 51                       | 121                         | -70                      |
| 2020-2021 | 2            | 3                | -1                     | 145            | 50                 | 1                    | 2                   | 198                      | 169                         | 29                       |
| Average   | 1            | 2                | -1                     | 101            | 24                 | 2                    | 4                   | 130                      | 153                         | -22                      |